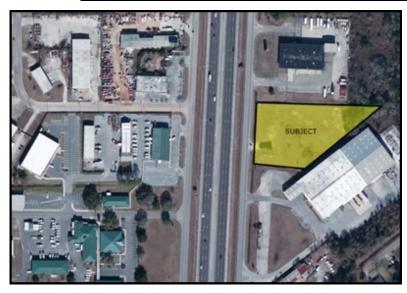

Adam J. Metcalfe, SIOR 251-432-2600 251-433-4478 fax

adam@metcalfeco.com

Location: East Interstate 65 Service Road North

Between US Hwy 98 and US Hwy 45

Mobile, AL

Land: Approximately 2 acres total

Zoning: I-1, Light Industrial

Utilities: All available

Permits: The property is partially permitted for

construction with the City of Mobile and

**ALDOT** 

Price: \$295,000

 Preliminary plans for a 16,000± sf building available upon request.

• Survey, topo and soil tests in file.